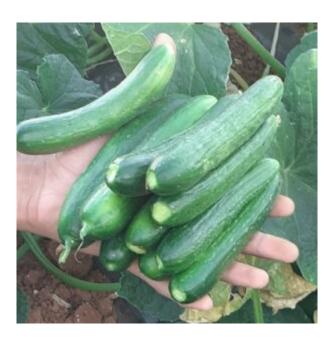

## **PRODUCT DESCRIPTION**

- Medium early female flowering variety
  - Summer sowing in the open field
    - 35 40 days growing days
- Very vigorous plant type with excellent branching
  - High yield
- Dark green, straight, pointed, cylindrical fruits, no shoulders
  - Length: 13 15 cm, Ø5 cm
    - · Small seed cavity
      - Juicy taste
    - Good heat tolerance
  - 1300 gram per ha direct sowing
  - IR: CMV Cucumber mosaic virus
    - IR: MMV Melon mosaic virus
  - IR: CVYV Cucumber vein virus
  - IR: PRSV Papaya ringspot virus