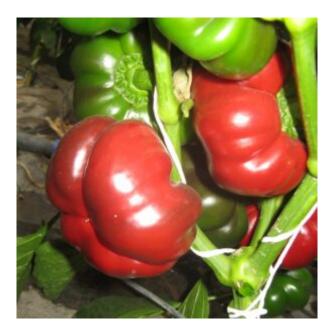

## **PRODUCT DESCRIPTION**

- Early red indeterminate tomato-pepper type
- Suitable for protected and open field crops
  - Vigorous plants with good fruit setting
    - Very high yield
    - Smooth and shiny fruits
    - Dark-green to dark-red fruit color
      - Weight 150 190 gram
        - Length 4 6 cm
        - Diameter 9 11 cm
          - Thick fruit flesh
    - High dry matter and brix content
    - Tolerant to high temperatures
- Not sensitive to Calcium deficiency and cracking
  - Good transportable and storable fruits
    - HR: ToMV<sub>2</sub> (Tobacco Mosaic Virus)