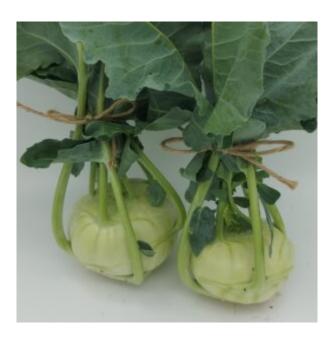

## WS 1166 F1

Crop: Kohlrabi

## **PRODUCT DESCRIPTION**

- Medium early variety for open-field production
  - 50 55 growing days after planting
    - Vigorous upright plant
  - Leave-length 30 35 cm, good for bunching
    - Green-white skin color, white inside
      - · Large sized bulbs
      - Crispy texture, less wood
        - Very good taste
- IR: Xcc (Xanthomonas campestris pv campestris) Black rot
  - Good tolerance against bursting