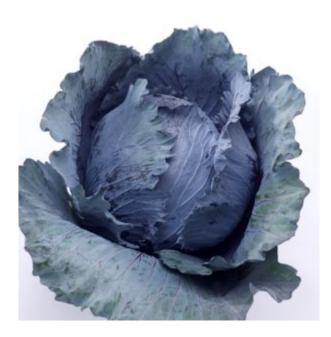

## **SALUDA F1**

Crop: Cabbage red

## **PRODUCT DESCRIPTION**

- Autumn variety for fresh market and long storage
  - 125 130 growing days after planting
    - Spring planting
    - Head weight 2 3 kg
- Medium vigorous, compact plant with greenish-red leaves
- Oval to round shaped heads with internal deep-red color
  - Attractive leaf vein structure
    - Good internal quality
      - Thick wax layer
  - Heads high above the ground
    - 35 45.000 plants per ha