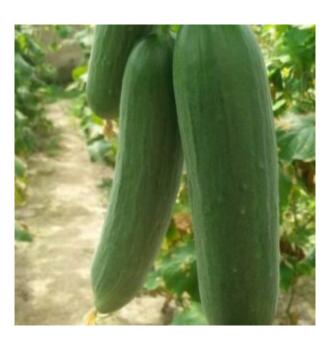

## **PRODUCT DESCRIPTION**

- Early high yielding variety
- September and January-February sowing in tunnels
  - Sowing distance 30 cm
  - Open plants with broad leaves
    - High yield
  - Straight very smooth dark-green fruits
    - Length: 15 18 cm
    - Good fruit hardness
- Tendency no shorter fruits under cool and low light circumstances
  - HR: Px (Podosphaera xanthii) Powdery mildew
    - HR: CMV (Cucumber mosaic virus)
  - IR: Pcu (Pseudoperonospera cubensis) Downy mildew