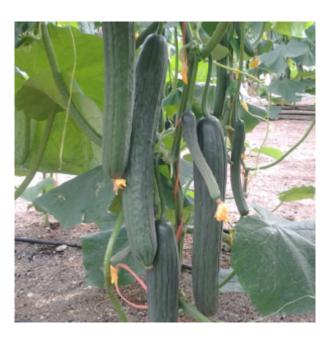

## **NOMIA F1**

**Crop:** Cucumber Long Dutch

## **PRODUCT DESCRIPTION**

- Early variety for Spring, Summer and Autumn
  - March till August sowings
  - Heated and unheated crops
  - Open plant with small leaves
    - Very productive
      - Straight fruits
  - Fruit weight 350 400 gram
- Medium long dark-green strong ribbed fruits
  - Length: 28 32 cm
  - 23 27,000 plants per ha
  - HR: CYSDV, CVYV, Ccu (Cladosporium)
    - Tolerant: Mycosphaerella