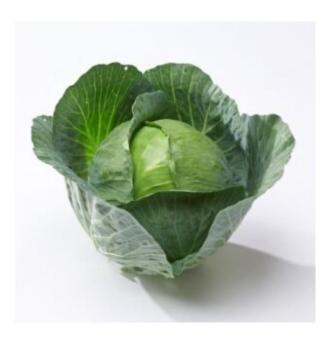

## MIAMI F1

Crop: Cabbage White

## **PRODUCT DESCRIPTION**

- Early cabbage for fresh market
- 60 growing days after planting
  - Head weight 1 1.5 kg
- Compact, fast growing, dark blue green plants with wide broad leaves
  - Round, shiny, dark colored heads
    - Very short core
      - Sweet taste
  - Very long standing ability in the field
    - HR: Fusarium yellows
    - Tolerance: Black Rot
  - High tolerance against cracking and bursting
    - 40,000 plants per ha
    - First plantings cover with fleece