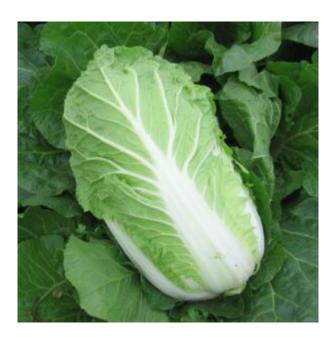

## **PRODUCT DESCRIPTION**

- Early variety for fresh market
- 75 growing days after planting
- Early sowings under plastic and Spring sowings open field
  - Strong bolting tolerant
    - Compact plants
  - Well closed, barrel shaped heads (1.5 2.5 kg)
- Internal yellow structure and bright green external color
  - High tolerance against clubroot
    - 60 65,000 plants per ha