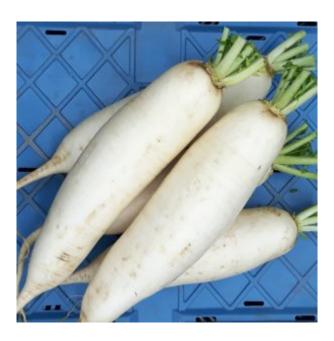

## **PRODUCT DESCRIPTION**

- White half long variety for fresh market
  - Spring, Summer and Autumn sowings
    - Fast growing
    - Good tolerance to bolting
      - Smooth roots
- Root length 20 23 cm, diameter 3 -4 cm (at sowing distance 15x55 cm, (3 rows per bed))
- Root lenght 10-15 cm, diameter 4-5 cm (at sowing distance 10x35 cm, (4 rows per bed))
  - Good taste
  - Very uniform
  - Long shelf life
  - 60 growing days after sowing