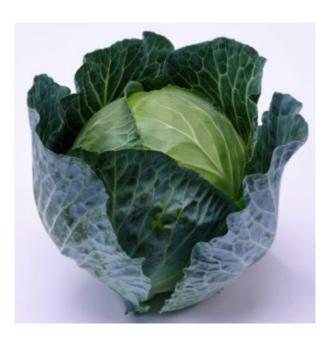

## **HOUSTON F1**

Crop: Cabbage White

## **PRODUCT DESCRIPTION**

- Early cabbage for fresh market
- 68 growing days after planting
  - Head weight 1.5 kg
  - Compact erect plants
- Dark green global shaped heads with short internal core
- Heads well filled at the bottom and a dense internal structure
  - Long standing ability in the field
    - Good heat tolerance
  - Many (40 60,000) plants per ha
    - HR: Fusarium race 1