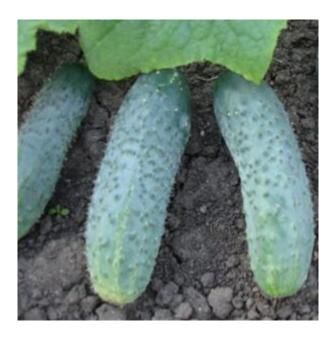

## **GEROY F1**

**Crop:** Cucumber Pickling Parthenocarpic

## **PRODUCT DESCRIPTION**

- Spined parthenocarpic variety
- Early sowings in tunnels and glasshouses
  - High yield
  - Vigorous plants
  - L/D ratio: 3:1
  - Dark-green fruits
- Good length under low light conditions
  - IR: CMV (Cucumber mosaic virus)
- IR: Px (Podosphaera xanthii) Powdery mildew
- Tolerance: Pcu (pseudoperonospera cubensis) Pseudo mildew