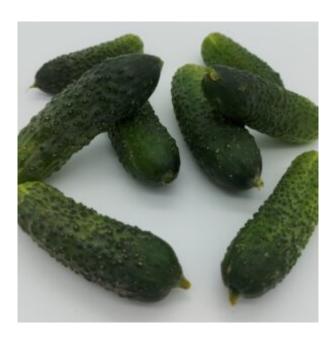

## **BRUNO F1**

**Crop:** Cucumber Pickling Parthenocarpic

## **PRODUCT DESCRIPTION**

- Early spined parthenocarpy variety
- Early plantings in the open field under fleece
- Spring and Summer sowings in tunnels and glasshouses
  - Vigorous plants
  - L/D ratio: 3:1
  - Fruit length 9 10.5 cm
    - Dark-green fruits
    - Long endurance
  - HR: Px (Podosphaera xanthii) Powdery mildew
- HR: Cca (Corynespora cassiicola) Corynespora blight and target spot
  - HR: CVYV (Cucumber vein yellowing virus)
    - IR: CMV (Cucumber mosaic virus)